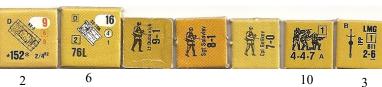

RD CONFIGURATION:**

| A | 4 | . 19 |
|---|---|------|
| N | 2 | 33   |

#### TURN RECORD CHART

| # GERMAN Sets Up First [141] | 1 | 2 | * 2 | */ | *_ | G | 7 | 0 | 0 | 10 | ENIE |
|------------------------------|---|---|-----|----|----|---|---|---|---|----|------|
| ★ RUSSIAN Moves First [140]  | T | 4 | 3   | 4  | J  | O |   | 0 | 9 | IU | END  |



### **Shock Elements of the 109th Rifle Corps** (ELR 3) (No Sniper)

# Set up East of Row K on board 19



# Set up East of Row W on board 33



#### Set up between Rows B and P of board 33



### Set up between Rows FF and R of board 19



Enter on Turn 3 on north edge between Rows Y and GG of board 4



#### Enter on Turn 4 on north edge between Rows FF and W of board 19



# Enter on Turn 5 on south edge between Rows B and K of board 33





#### Elements of Sturmbrigade Langemarck (ELR 4 for all) (SAN 4)

**ORPHANAGE HILL: Flemish Volunteers:** Set up anywhere on Level 1 or 2 Hexes of Hill 538 on board 2



**GRENADIER HILL: Danish Volunteers:** Set up anywhere on Level 1,2, or 3 2 Hexes of Hill 621 on board 2.



Estonian Volunteers: Set up West of Road Y on board 4



# **SPECIAL RULES:**

- 1. Wheat is not in season. Treat all wheat hexes as open ground. This is the result of continued shelling over many months.
- 2. All building hexes are rubbled due to the continuous shelling.
- 3. All Soviet squads are equipped with wire cutters and eliminate wire after one turn on the wire hex.
- 4. The German 75L AT Guns on Orphanage Hill gain a +1 to their ROF due to the veteran nature of the gunners and the desperation of their