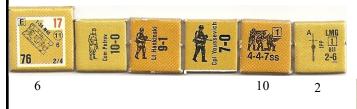

#### Elements of Sturmbrigade Langemarck (ELR 4 for all) (SAN 4)

**ORPHANAGE HILL: Flemish Volunteers:** Set up anywhere on Level 1 or 2 Hexes of Hill 538 on board 2

**GRENADIER HILL: Danish Volunteers:** Set up anywhere on Level 1,2, or 3 2 Hexes of Hill 621 on board 2.