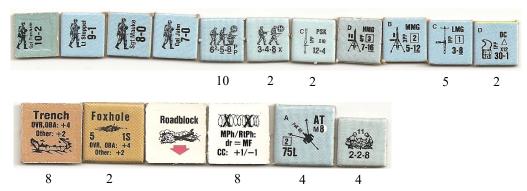

#### Elements of Sturmbrigade Langemarck (ELR 4 for all) (SAN 4)

**ORPHANAGE HILL: Flemish Volunteers:** Set up anywhere on Level 1 or 2 Hexes of Hill 538 on board 2

**GRENADIER HILL: Danish Volunteers:** Set up anywhere on Level 1,2, or 3 2 Hexes of Hill 621 on board 2.

Estonian Volunteers: Set up West of Road Y on board 4