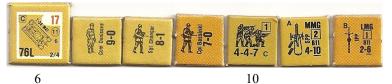

# Set up East of Row W on board 33

#### Set up between Rows B and P of board 33