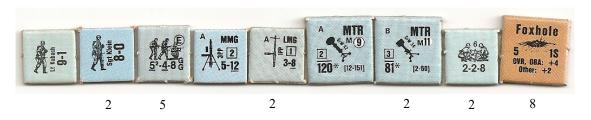

### **Shock Elements of the 109th Rifle Corps** (ELR 3) (No Sniper)

# Set up East of Row K on board 19

# Set up East of Row W on board 33

#### Set up between Rows B and P of board 33

### Set up between Rows FF and R of board 19

Enter on Turn 3 on north edge between Rows Y and GG of board 4

#### Enter on Turn 4 on north edge between Rows FF and W of board 19

# Enter on Turn 5 on south edge between Rows B and K of board 33