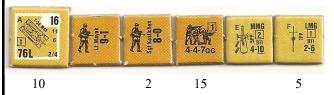

# Set up East of Row K on board 19

### Set up between Rows FF and R of board 19

Enter on Turn 3 on north edge between Rows Y and GG of board 4