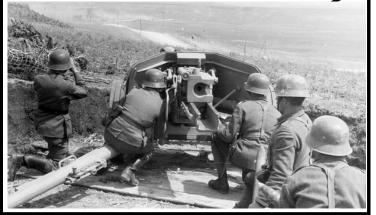

# **SPECIAL RULES:**

- 1. Wheat is not in season. Treat all wheat hexes as open ground. This is the result of continued shelling over many months.
- 2. All building hexes are rubbled due to the continuous shelling.
- 3. All Soviet squads are equipped with wire cutters and eliminate wire after one turn on the wire hex.
- 4. The German 75L AT Guns on Orphanage Hill gain a +1 to their ROF due to the veteran nature of the gunners and the desperation of their defense.