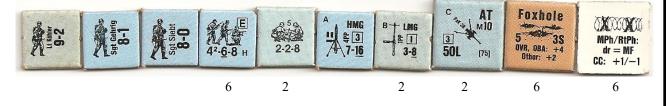

#### Elements of Sturmbrigade Langemarck (ELR 4 for all) (SAN 4)

**ORPHANAGE HILL: Flemish Volunteers:** Set up anywhere on Level 1 or 2 Hexes of Hill 538 on board 2

**GRENADIER HILL: Danish Volunteers:** Set up anywhere on Level 1,2, or 3 2 Hexes of Hill 621 on board 2.

Estonian Volunteers: Set up West of Road Y on board 4