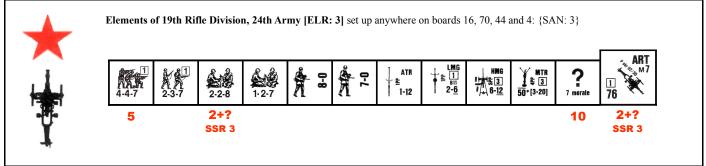

# The Russians get 1+? 76 guns and

Elements of Aufklarung-Abteilung and Regiment Der Führer SS-Division Reich (mot.) [ELR: 5] set up on roads on board 57

### **SPECIAL RULES:**

- 1. EC is Moderate, with no wind at start. All buildings are wooden. All walls are hedges. The shellholes in 4S3 do not exist.
- 2. The Russian HMG and 76 guns (including extra guns, see SSR 3) and all other units in those hexes must set up HIP if in Concealment Terrain.
- 3. The Russians get zero, one or two extra 76 guns. Make a secret dr. The number of extra guns is the dr divided by 3 (FRD). They also get as many extra crews (2-2-8) as required. The dr is not revealed to the German player until the game is over.
- 4. The German PSW 221, PSW 222 and PSW 231 have a special ability to reveal HIP in their MPh. By first being CE and spending 10 Delay MP (D2.17) in their present hex,