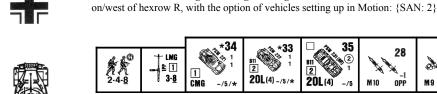

# The Russians get 1+? 76 guns and

Elements of Aufklarung-Abteilung and Regiment Der Führer SS-Division Reich (mot.) [ELR: 5] set up on roads on board 57