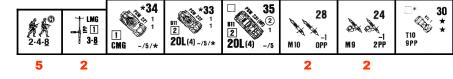

# The Russians get 1+? 76 guns and

Elements of Aufklarung-Abteilung and Regiment Der Führer SS-Division Reich (mot.) [ELR: 5] set up on roads on board 57